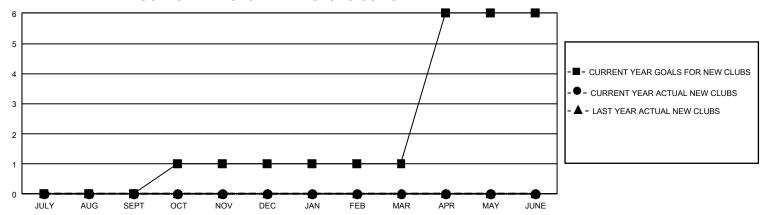

## GMT Constitutional Area 7, Group B

REPORT DOES NOT INCLUDE CLUBS IN UNDISTRICTED AREAS.

| Clubs                 |               |           |               | Members               |                         |                         |                                                    |
|-----------------------|---------------|-----------|---------------|-----------------------|-------------------------|-------------------------|----------------------------------------------------|
| RESULTS FOR 2022-2023 |               |           |               | RESULTS FOR 2022-2023 |                         |                         |                                                    |
| QUARTER               | NEW CLUB GOAL | NEW CLUBS | DROPPED CLUBS | QUARTER MEM           | IBER GROWTH NET<br>GOAL | MEMBER GROWTH<br>ACTUAL | DROPPED MEMBERS<br>ACTUAL (including<br>transfers) |
| JULY/AUG/SEPT         | 0             | 0         | 3             | JULY/AUG/SEPT         | 128                     | 160                     | 161                                                |
| OCT/NOV/DEC           | 3             | 0         | 1             | OCT/NOV/DEC           | 123                     | 59                      | 65                                                 |
| JAN/FEB/MAR           | 0             | 0         | 0             | JAN/FEB/MAR           | 157                     | 0                       | 0                                                  |
| APR/MAY/JUNE          | 15            | 0         | 0             | APR/MAY/JUNE          | 257                     | 0                       | 0                                                  |

## GOALS AND ACTUAL NEW CLUBS CUMULATIVE