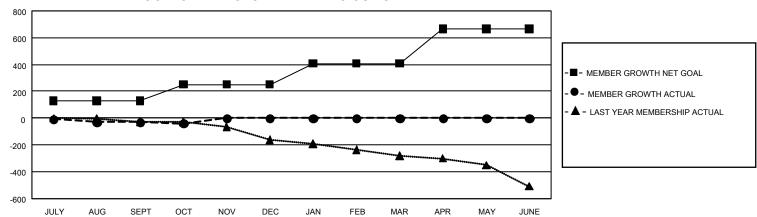

## GMT Constitutional Area 7, Group B

REPORT DOES NOT INCLUDE CLUBS IN UNDISTRICTED AREAS.

| Clubs                 |               |           |               | Members               |                         |                         |                                                    |
|-----------------------|---------------|-----------|---------------|-----------------------|-------------------------|-------------------------|----------------------------------------------------|
| RESULTS FOR 2022-2023 |               |           |               | RESULTS FOR 2022-2023 |                         |                         |                                                    |
| QUARTER               | NEW CLUB GOAL | NEW CLUBS | DROPPED CLUBS | QUARTER MEM           | IBER GROWTH NET<br>GOAL | MEMBER GROWTH<br>ACTUAL | DROPPED MEMBERS<br>ACTUAL (including<br>transfers) |
| JULY/AUG/SEPT         | 0             | 0         | 3             | JULY/AUG/SEPT         | 128                     | 160                     | 161                                                |
| OCT/NOV/DEC           | 3             | 0         | 1             | OCT/NOV/DEC           | 123                     | 59                      | 65                                                 |
| JAN/FEB/MAR           | 0             | 0         | 0             | JAN/FEB/MAR           | 157                     | 0                       | 0                                                  |
| APR/MAY/JUNE          | 15            | 0         | 0             | APR/MAY/JUNE          | 257                     | 0                       | 0                                                  |

## GOALS AND ACTUAL MEMBERS CUMULATIVE

| DROPPED CLUBS: 4 |     | 111 CLUBS OF 310 ADDED 1<br>OR MORE NEW MEMBERS | GENDER DISTRIBUTION                 |                                         |  |
|------------------|-----|-------------------------------------------------|-------------------------------------|-----------------------------------------|--|
|                  |     |                                                 | MALE                                | 5,472 (67.92%)                          |  |
|                  |     |                                                 | FEMALE                              | 2,584 (32.07%)                          |  |
| DROPPED MEMBERS  |     |                                                 | NON BINARY                          | 1 (0.01%)                               |  |
| DECEASED         | 46  |                                                 | PREFER NOT TO ANSWER                | 0 (0.00%)                               |  |
| CLUB CANCELLED   | 0   |                                                 | TOTAL FAMILY UNIT MEMBERS 754       |                                         |  |
| OTHER            | 183 | CLICK HERE FOR                                  | TOTAL FAMILE ON TWEINBLIN           | , , , , , , , , , , , , , , , , , , , , |  |
| TOTAL            | 229 | CUMULATIVE MEMBERSHIP DATA                      | FAMILY MEMBERS PAYING HALF DUES 380 |                                         |  |